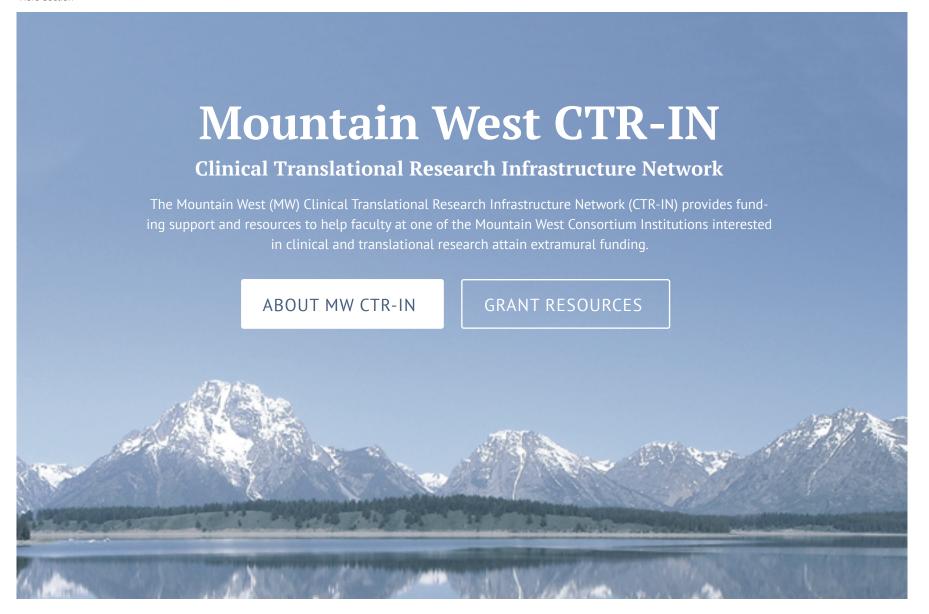

#### **Potential Site Header**

Header w/ Centered Logo + Menu Bar below, Hero Section

## **Mountain West CTR-IN**

#### **Clinical Translational Research Infrastructure Network**

The Mountain West (MW) Clinical Translational Research Infrastructure Network (CTR-IN) provides funding support and resources to help faculty at one of the Mountain West Consortium Institutions interested in clinical and translational research attain extramural funding.

ABOUT MW CTR-IN

Potential Photography + Typography Hero Section

STYLE TILE #2: "Safe & Minimal" Blues & Greys