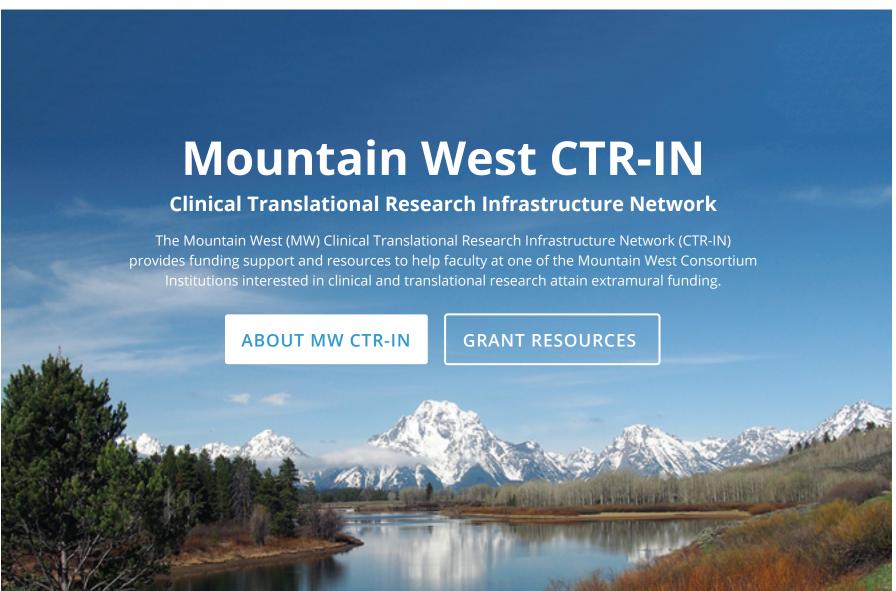

#### **STYLE TILE #3:** "Medical" Blues & Greens

## Mountain West CTR-IN

#### Clinical Translational Research Infrastructure Network

The Mountain West (MW) Clinical Translational Research Infrastructure Network (CTR-IN) provides funding support and resources to help faculty at one of the Mountain West Consortium Institutions interested in clinical and translational research attain extramural funding.

#### Potential Photography + Typography

Hero Section