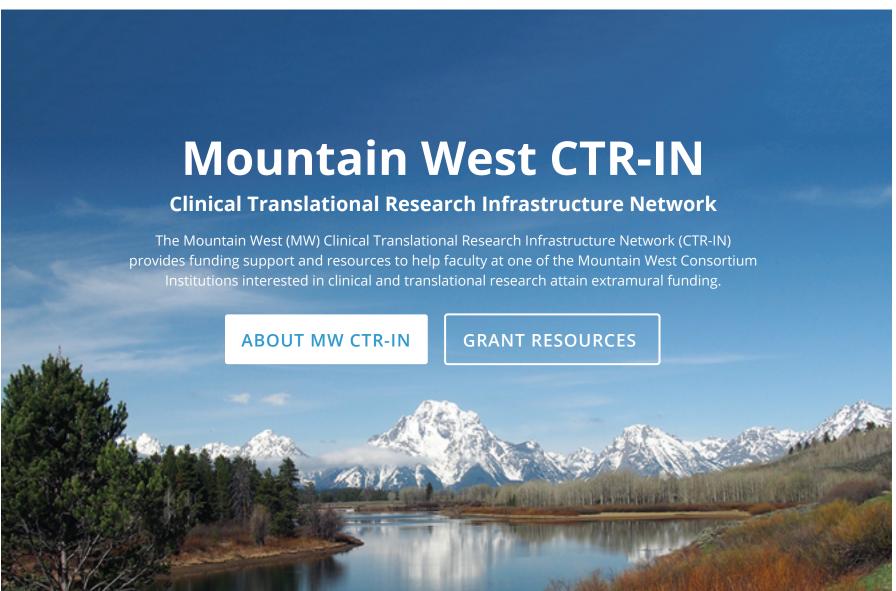

### **Mountain West CTR-IN**

#### **Clinical Translational Research Infrastructure Network**

The Mountain West (MW) Clinical Translational Research Infrastructure Network (CTR-IN) provides funding support and resources to help faculty at one of the Mountain West Consortium Institutions interested in clinical and translational research attain extramural funding.

ABOUT MW CTR-IN

**GRANT RESOURCES** 

#### Potential Photography + Typography

Hero Section