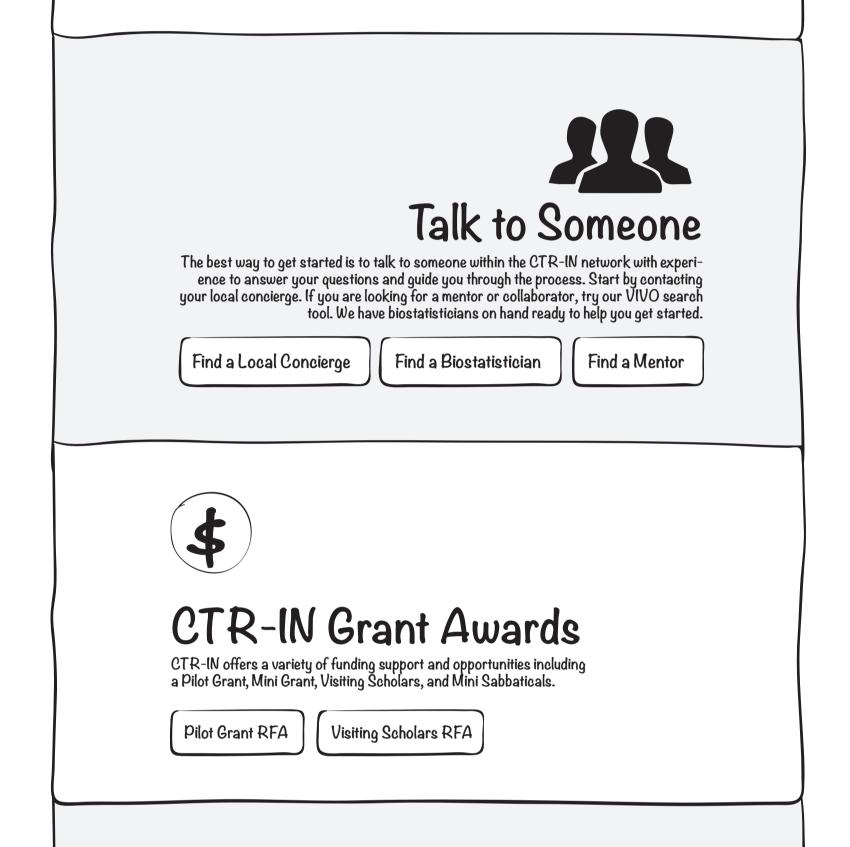

### Find a Specialist to Talk To

The best way to get started is to talk to someone within the CTR-IN network with experience to answer your questions and guide you through the process. Start by contacting your local concierge. If you are looking for a mentor or collaborator, try our VIVO search tool. We have biostatisticians on hand ready to help you get started.

Find a Local Concierge

Find a Biostatistician Find a Mentor

CTR-IN offers a variety of funding support and opportunities including a Pilot Grant, Mini Grant, Visiting Scholars, and Mini Sabbaticals.