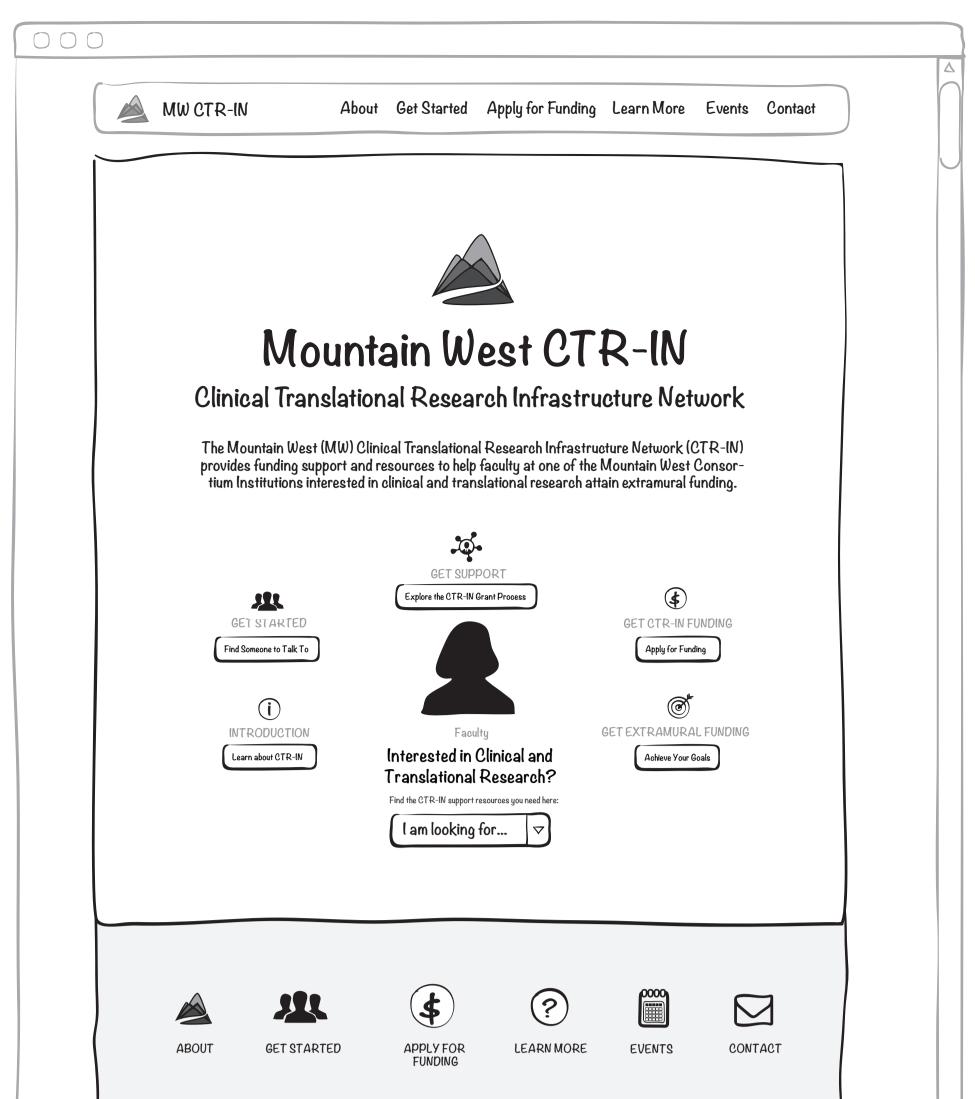

### Research Faculty Interested in Clinical & Translational Research?

Find the CTR-IN support resources you need here.

### What is CTR-IN?

The Clinical Translational Research Infrastructure Network (CTR-IN) provides funding support and resources to help faculty at one of the Mountain West Consortium Institutions interested in clinical and translational research get extramural funding.

Get Started by Talking to Someone

### Find a Specialist to Talk To

The best way to get started is to talk to someone within the CTR-IN network with experience to answer your questions and guide you through the process. Start by contacting your local concierge. If you are looking for a mentor or collaborator, try our VIVO search tool. We have biostatisticians on hand ready to help you get started.

Find a Local Concierge

Find a Biostatistician Find a Mentor

CTR-IN offers a variety of funding support and opportunities including a Pilot Grant, Mini Grant, Visiting Scholars, and Mini Sabbaticals.

### Achieve Your Research Goals

Your goal is to do research that will change lives. Our goal is to help prepare you to secure ongoing, sustainable, extramural funding.