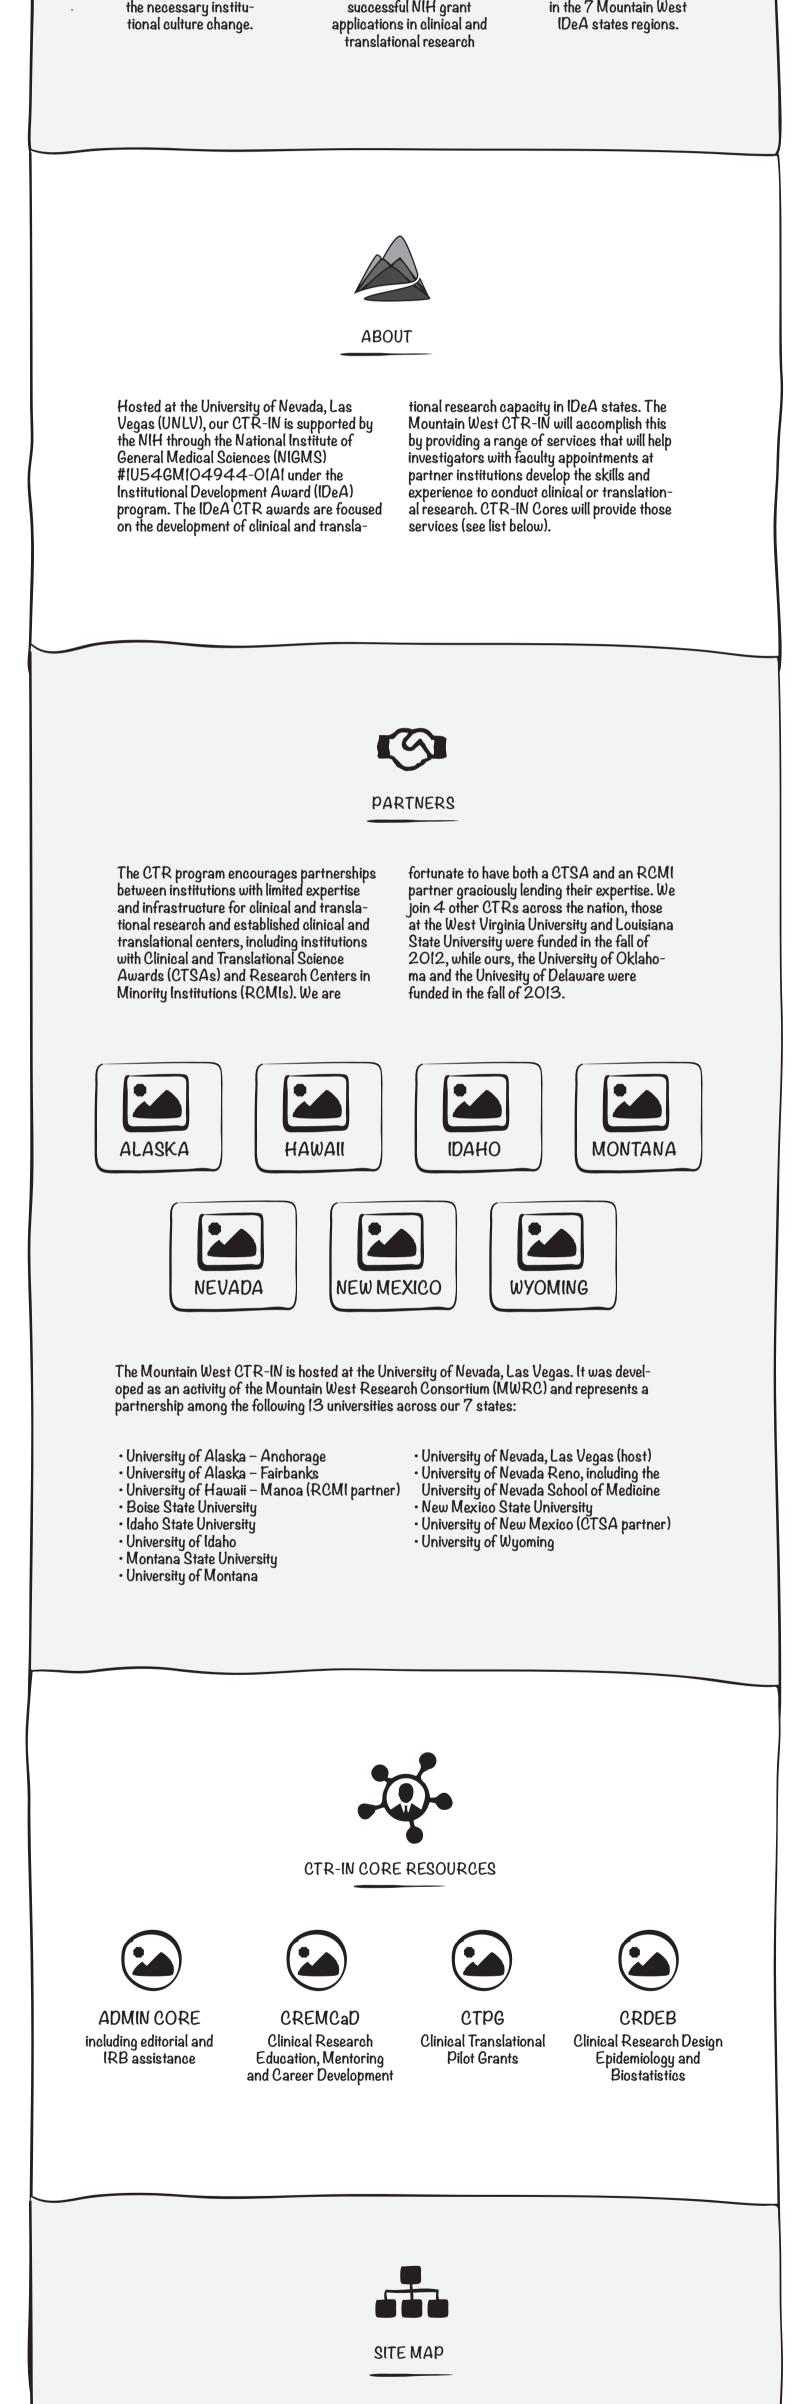

#### "EXISTING"

Based upon the current MW CTR-IN logo & web site and preserves the existing look and feel of the existing MW CTR-IN site (think shades of blue), but redesigned with strong typography, improved layout, and better presentation of content.

#### STYLE TILE #1: "Existing"

#### Current CTR-IN Logo

No Reverse Color Options

Colors

Black & Blues

#### Typography

Radley + PT Sans

### This is a Heading 1 This is a Heading 2 This is a Heading 3 This is a Heading 4

Lorem ipsum dolor sit amet, consectetur adipiscing elit. Duis ut fringilla ipsum, sed bibendum augue. Nullam euismod nec mauris elementum porta. Sed varius nisl eu lobortis fringilla. Morbi id elit sollicitudin, venenatis lacus id, cursus quam. Aliquam mollis orci vel enim fermentum

#### **Click Here**