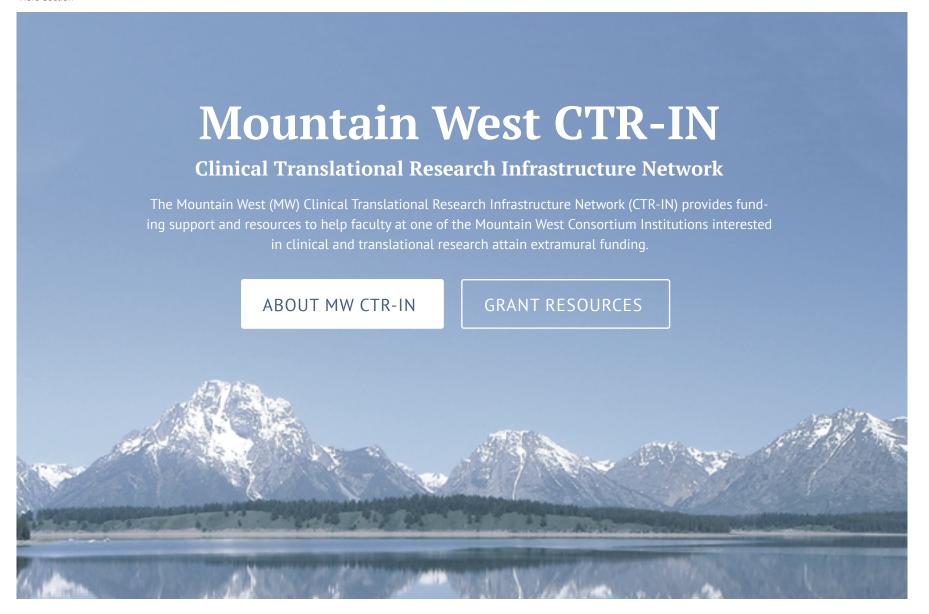

#### **Potential Site Header**

Header w/ Centered Logo + Menu Bar below, Hero Section

### **Mountain West CTR-IN**

#### **Clinical Translational Research Infrastructure Network**

The Mountain West (MW) Clinical Translational Research Infrastructure Network (CTR-IN) provides funding support and resources to help faculty at one of the Mountain West Consortium Institutions interested in clinical and translational research attain extramural funding.

ABOUT MW CTR-IN

**GRANT RESOURCES** 

#### STYLE TILE #1: "Existing"

Potential Photography + Typography Hero Section

STYLE TILE #2: "Safe & Minimal" Blues & Greys