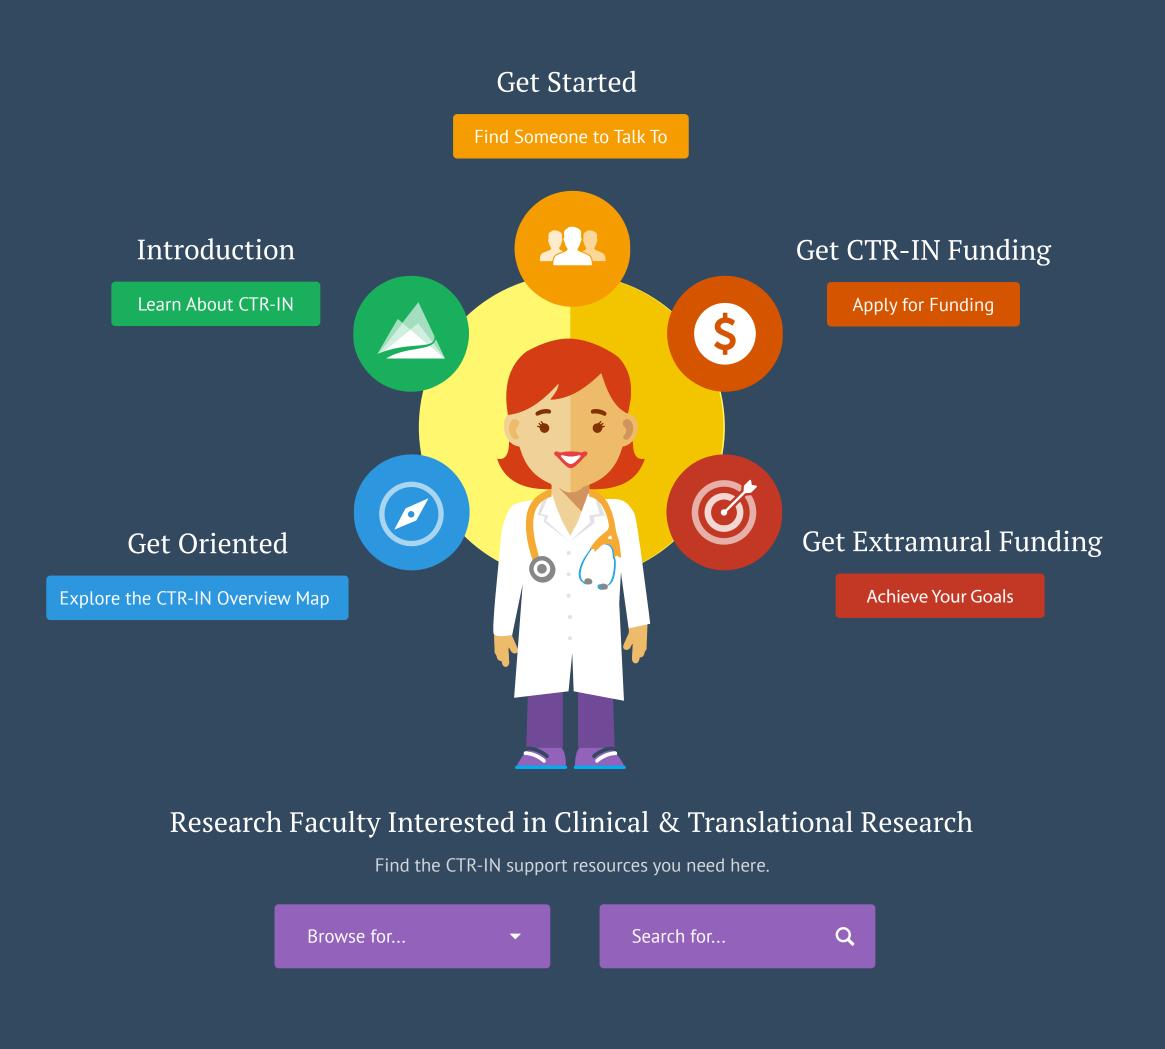

### Research Faculty Interested in Clinical & Translational Research?

Find the CTR-IN support resources you need here.

### What is CTR-IN?

The Clinical Translational Research Infrastructure Network (CTR-IN) provides funding support and resources to help faculty at one of the Mountain West Consortium Institutions interested in clinical and translational research get extramural funding.

Get Started by Talking to Someone

### Find a Specialist to Talk To

The best way to get started is to talk to someone within the CTR-IN network with experience to answer your questions and guide you through the process. Start by contacting your local concierge. If you are looking for a mentor or collaborator, try our VIVO search tool. We have biostatisticians on hand ready to help you get started.

Find a Local Concierge

Find a Biostatistician Find a Mentor

CTR-IN offers a variety of funding support and opportunities including a Pilot Grant, Mini Grant, Visiting Scholars, and Mini Sabbaticals.

### Achieve Your Research Goals

Your goal is to do research that will change lives. Our goal is to help prepare you to secure ongoing, sustainable, extramural funding.