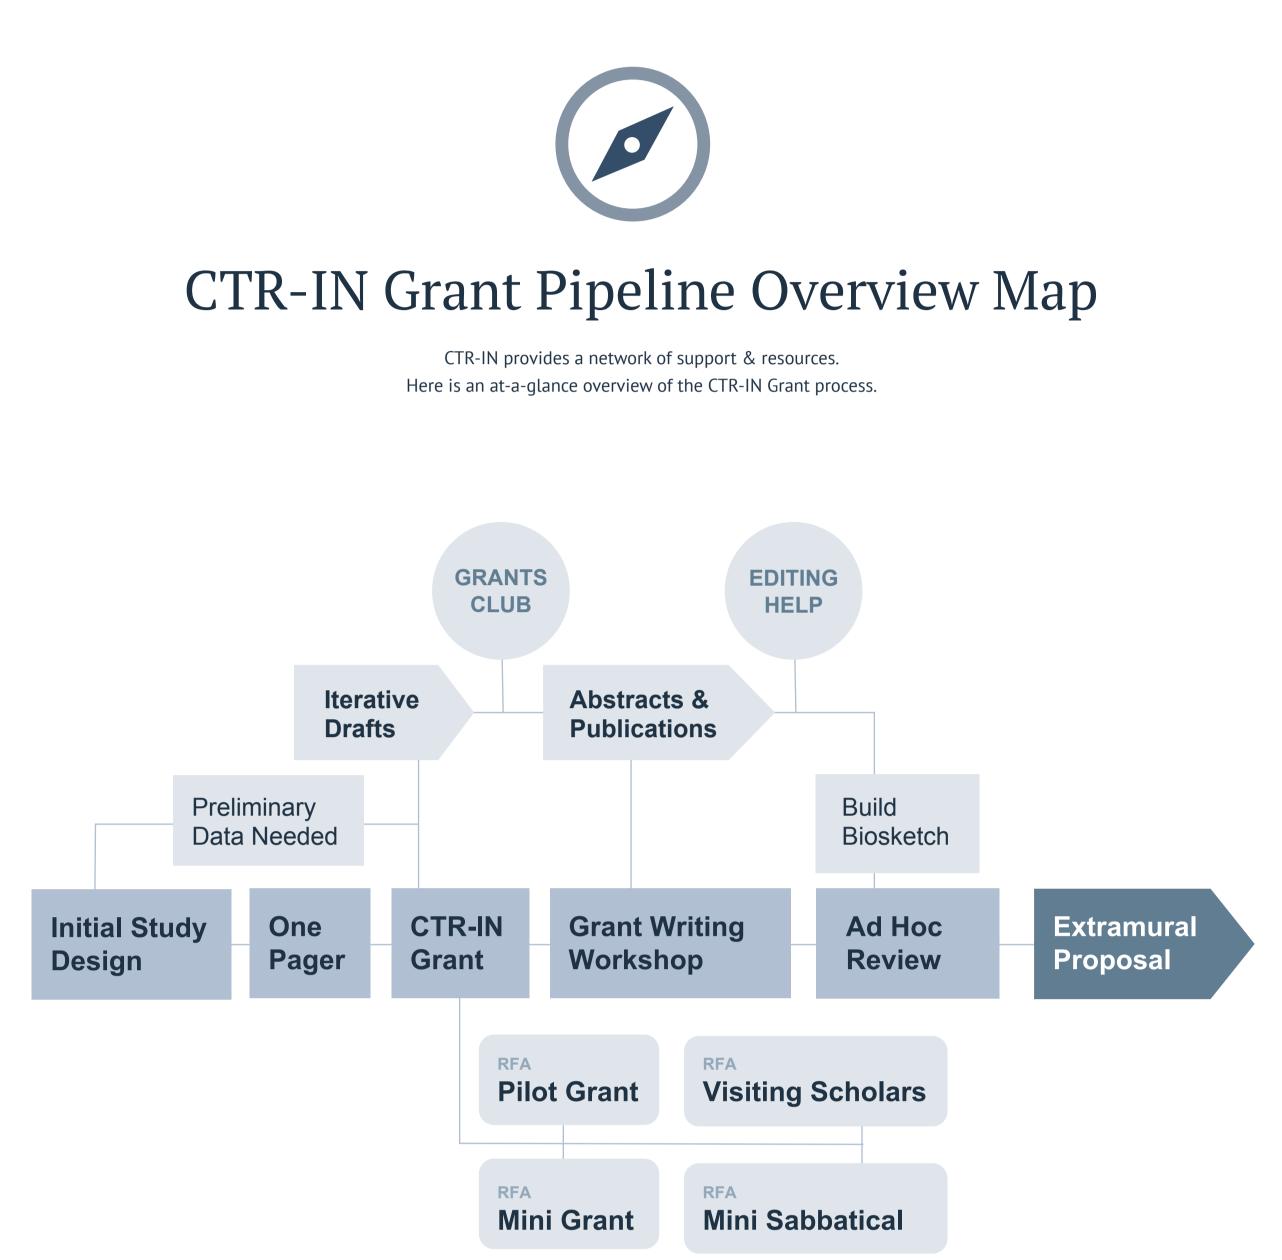

### **CTR-IN Grant Pipeline Overview Map**

CTR-IN provides a network of support & resources. Here is an at-a-glance overview of the CTR-IN Grant process.

Find a Local Concierge

Find a Biostatistician

CTR-IN Offers a variety of funding support and opportunities including a<br/>Pilot Grant, Mini Grant, Visiting Scholars, and Mini Sabbaticals.

 Pilot Grant RFA
 Mini Grant RFA
 Visiting Scholars RFA
 Mini Sabbaticals RFA