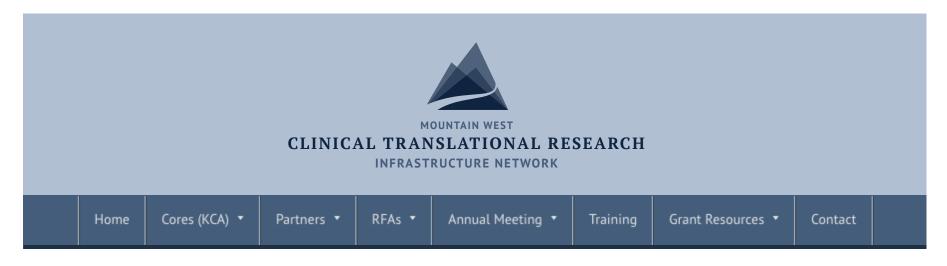

#### STYLE TILE #1: "Existing"

#### **Potential Site Header**

Header w/ Centered Logo + Menu Bar below, Hero Section

#### STYLE TILE #1: "Existing"

Potential Photography + Typography Hero Section

STYLE TILE #2: "Safe & Minimal" Blues & Greys